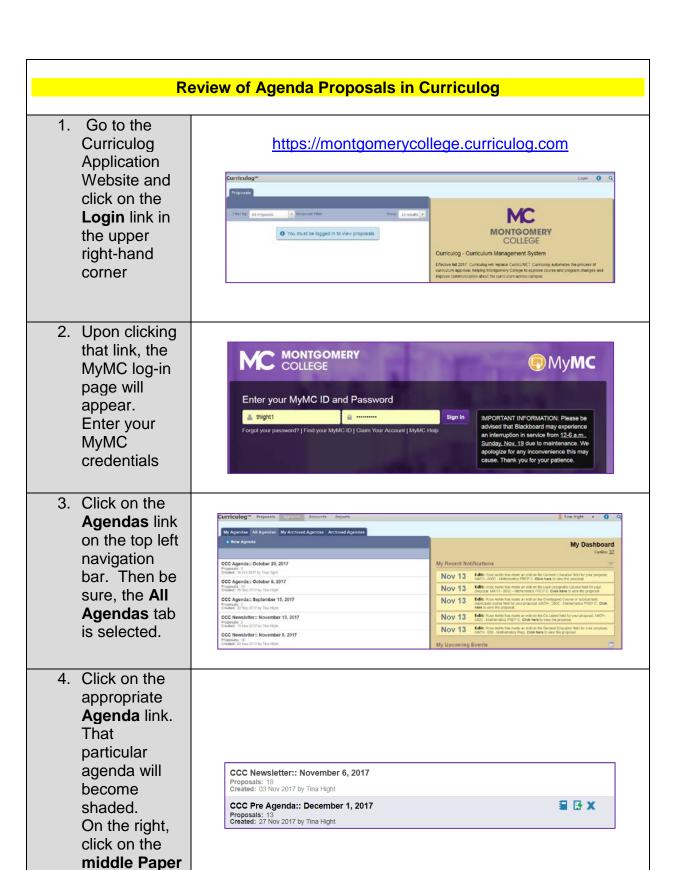

icon to view

| 7. The Proposal is ready for review.                                                                                                                                                                                                                | Curriculog <sup>16</sup> Deposits Apredias Accours Enports  By Itaks My Proposals Watch Last All Proposals                                                                                                                                                                                                                                                                                                                                                                                                                                                                                                                                             |                                                                                                                                                                                                                                                                                                                                                                                              |
|-----------------------------------------------------------------------------------------------------------------------------------------------------------------------------------------------------------------------------------------------------|--------------------------------------------------------------------------------------------------------------------------------------------------------------------------------------------------------------------------------------------------------------------------------------------------------------------------------------------------------------------------------------------------------------------------------------------------------------------------------------------------------------------------------------------------------------------------------------------------------------------------------------------------------|----------------------------------------------------------------------------------------------------------------------------------------------------------------------------------------------------------------------------------------------------------------------------------------------------------------------------------------------------------------------------------------------|
|                                                                                                                                                                                                                                                     | ARTT - 100 - Introduction to Drawing<br>8017-3016 George Revision                                                                                                                                                                                                                                                                                                                                                                                                                                                                                                                                                                                      | Proposal Technol. status: [8]    [8] [9] [9] [9] [9] [9] [9] [9] [9] [9] [9                                                                                                                                                                                                                                                                                                                  |
| Click on the                                                                                                                                                                                                                                        | 9 0 € ↔                                                                                                                                                                                                                                                                                                                                                                                                                                                                                                                                                                                                                                                | ○ E * 4 0 0 ×                                                                                                                                                                                                                                                                                                                                                                                |
| Decisions icon (check mark) in the upper right and record                                                                                                                                                                                           | **Read before you begin**  1. Total On the bat bethe stanning this process by clicking ① In the too right corner of the heading.  2. sunfort curriculum data from the Catallian by clicking. ② In the too right corner of the heading.  3. If I, On the free invested member on the "after investing order to be able to launch the proposal whole cornerating received by clicking. ③ In the top late of the able to launch the proposal whole cornerating received by clicking. ⑤ In the top late corner DO NOT make proposal cranges before launching proposal Changes will only be tracked other proposal in launched.  Strengtline** [Adttrover.] | Your Decision  Decision 1: Curriculum Specialist  In Curriculum Specialist  Support  Curriculum Specialist  Please comment on your decision below. |
| your                                                                                                                                                                                                                                                | Course Type* Art                                                                                                                                                                                                                                                                                                                                                                                                                                                                                                                                                                                                                                       | Make My Decision                                                                                                                                                                                                                                                                                                                                                                             |
| <ul> <li>and to view User Tracking</li> <li>Estatus Icon - To view Status of each proposition approval steps</li> <li>Files Icon - To view any attached files</li> <li>Decisions Icon - To make comments and to a decision on a proposal</li> </ul> |                                                                                                                                                                                                                                                                                                                                                                                                                                                                                                                                                                                                                                                        | v Status of each proposal any attached files                                                                                                                                                                                                                                                                                                                                                 |
| 8. Return to the<br>Agenda                                                                                                                                                                                                                          | Review remaining proposals on the Agenda                                                                                                                                                                                                                                                                                                                                                                                                                                                                                                                                                                                                               |                                                                                                                                                                                                                                                                                                                                                                                              |
| 9. Need<br>Assistance?                                                                                                                                                                                                                              | Please email Tina Hight at <a href="mailto:cc@montgomerycollege.edu">cc@montgomerycollege.edu</a> or Alla Webb at <a href="mailto:CAP2@montgomerycollege.edu">CAP2@montgomerycollege.edu</a> We will be happy to help.                                                                                                                                                                                                                                                                                                                                                                                                                                 |                                                                                                                                                                                                                                                                                                                                                                                              |